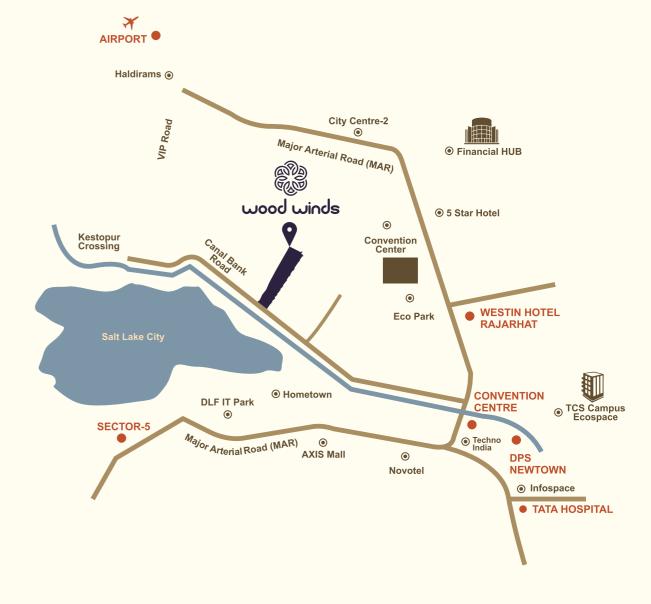

ARCHITECT

RAJ AGARWAL AND ASSOCIATES

SITE ADDRESS Rajarhat Ghuni Mouza OFFICE ADDRESS 63 Rafi Ahmed Kidwai Road. kolkata 700016

INTRODUCTION

Experience the life that you have ever desired of by asserting style and commands of high-living standards. We are dedicated and a formidable force in the real estate industry. We strive to create best-in-class residencies and extensive accommodations with contemporary designs. With emphasis on delivering the highest possible standards to our customers, we are two of the most acclaimed names in the real estate industry in Kolkata . The MANOR REALTY and KALIM GROUP. With a drive to create lavish landmark residency as well as an expansive accommodation with contemporary design. Our merger presents you WOOD WINDS. Wood Winds is a superior housing plan, with 3BHK moderate flats. These are finely designed flats that will surely add stars to your living. While the rest just talk of a good lifestyle; let your way of life be much more than that!